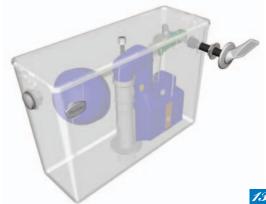

## Mirage

The Dudley Mirage is a water-saving lever operated concealed cistern that meets the requirements of most ducted applications. It can be installed at high, medium and low levels.

The 6/7/9 litre Mirage is also supplied with a water-saving Dudley Duoflush syphon as standard that provides full and reduced flushing.

The metal cistern levers are fitted with vandal resistant stops to prevent them from being rotated backwards.

The cistern measures 505mm (w) x 285mm (h) x 146mm (d) and can be supplied with a range of lever kits for use with partitions from 12mm thick up to 495mm thick walls.

With well over one million successful installations, the Mirage has established an unrivalled reputation for reliability.

Technical details are provided on page 27.

### Phantom

The Dudley Phantom is also lever operated and is supplied with a water-saving Dudley Duoflush syphon as standard for full and reduced flushing.

The 6 litre Phantom has a compact body measuring 420mm (w) x 300mm (h) x 150mm (d). This makes it the ideal choice for use in confined spaces, behind partitions and walls and in other ducted applications.

The metal cistern levers are fitted with vandal resistant stops to prevent them from being rotated backwards. Like the Mirage, the Phantom can be supplied with a range of lever kits for use with 12mm thick partitions up to 495mm thick walls.