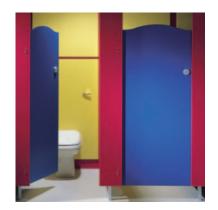

#### Installation options

The Mirage and Phantom can be installed with confidence in the traditional manner in conjunction with back-to-wall WC pans. In addition, both cisterns are ideal for use with wallhung WC pan supports including **Dudley Illusion** Universal, Compact Universal and Freestanda frames and Sentinel brackets.