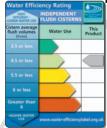

#### Saving water

Both cisterns are supplied with a water-saving Dudley Duoflush syphon. This provides full and reduced flushing and incorporates the technology that proved the most effective WC water saver in South West Water's 'Water Efficiency Trial'.