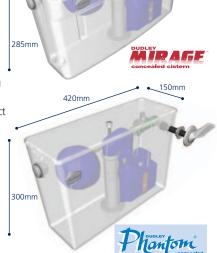

### Phantom

The Dudley Phantom is also lever operated and is supplied with a water-saving Dudley Duoflush syphon as standard for full and reduced flushing.

The 6 litre Phantom has a compact body measuring 420mm (w) x 300mm (h) x 150mm (d). This makes it the ideal choice for use in confined spaces, behind partitions and walls and in other ducted applications.

The metal cistern levers are fitted with vandal resistant stops to prevent them from being rotated backwards. Like the Mirage, the Phantom can be supplied with a range of lever kits for use with 12mm thick partitions up to 495mm thick walls.

Technical details are provided on page 27.

| Kit | Lever<br>spindle<br>length | Lever<br>bush<br>length | Partition/<br>wall/duct<br>thickness |
|-----|----------------------------|-------------------------|--------------------------------------|
| Р   | 115                        | 80                      | 12-65                                |
|     |                            |                         |                                      |
| W   | 225                        | 160                     | 12-145                               |
|     | mm                         | mm                      | mm                                   |
| Α   | 325                        | 260                     | 12-245                               |
|     | mm                         | mm                      | mm                                   |
| В   | 430                        |                         | 22-365                               |
|     |                            |                         |                                      |