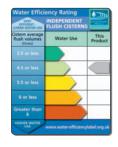

#### Saving water

Both cisterns are supplied with a water-saving Dudley Duoflush syphon. This provides full and reduced flushing and incorporates the technology that proved the most effective WC water saver in South West Water's 'Water Efficiency Trial'.