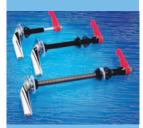

The metal cistern levers are fitted with vandal resistant stops to prevent them from being rotated backwards.

The cistern measures 505mm (w) x 285mm (h) x 146mm (d) and can be supplied with a range of lever kits for use with partitions from 12mm thick up to 495mm thick walls.

The metal cistern levers are fitted with vandal resistant stops to prevent them from being rotated backwards. Like the Mirage, the Phantom can be supplied with a range of lever kits for use with 12mm thick partitions up to 495mm thick walls.

#### Lever kits

A range of vandal resistant lever kits can be supplied to fit partition and wall thicknesses from 12mm-365mm. Levers are fitted with stops to prevent them being rotated backwards.