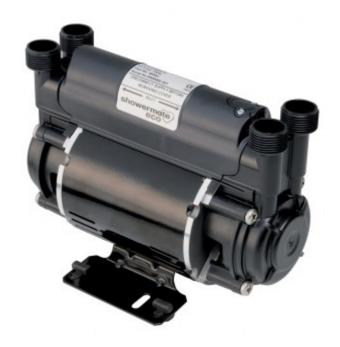

## description:

showermate eco standard twin pumps are designed for installation into both the hot and cold water supplies -boosting both.

standard pumps operate under positive head conditions and are suitable for installation into open vented hot and cold systems. standard pumps require a minimum gravity flow of approximately 0.6 litres/minute.

supplied with 15mm flexible hoses

one year guarantee - extendable to 2 years by registering online  $% \left( 1\right) =\left( 1\right) \left( 1\right) \left($ 