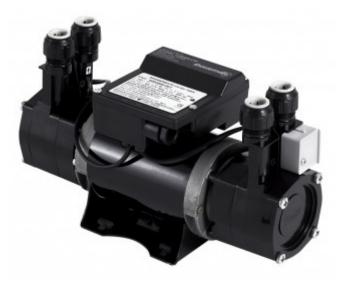

#### description:

showermate standard twin pumps are designed for installation into both the hot and cold water supplies -boosting both.

standard pumps operate under positive head conditions and are suitable for installation into open vented hot and cold systems. standard pumps require a minimum gravity flow of approximately 0.6 litres/minute.

supplied with 15mm flexible hoses

one year guarantee - extendable to 2 years by registering online

#### finishes:

chrome