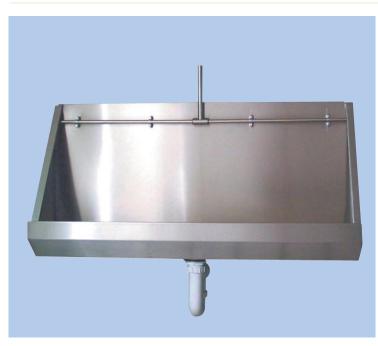

# wall hung urinal

exposed flushpipes easy to install

1200mm wall hung urinal (illustrated)

#### urinal

Wall hung urinal complete with exposed plastic cistern, downpipe, 50mm domed waste, flushpipe and spargepipe, wall fixing bracket and fixing kit, satin polish finish:

1200 x 300 x 583mm

(9 ltr cistern and flushpipe) PS8201SS