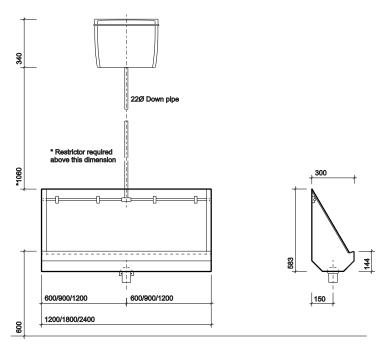

#### urinal

Wall hung urinal complete with exposed plastic cistern, downpipe, 50mm domed waste, flushpipe and spargepipe, wall fixing bracket and fixing kit, satin polish finish:

1200 x 300 x 583mm

(9 ltr cistern and flushpipe) PS8201SS

1800 x 300 x 583mm

(13.5 ltr cistern and flushpipe) PS8202SS

2400 x 300 x 583mm

(13.5 ltr cistern and flushpipe) PS8203SS

## fixings

Fitted with wall mounted brackets (supplied).

All measurements shown are in millimetres. Drawing sizes are not to scale.

Twyford