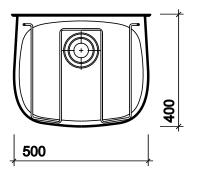

# wall hung bucket sink

ideal for where there is a need to dispose of dirty water

Wall hung bucket sink

All measurements shown are in millimetres. Drawing sizes are not to scale.

Lawton Road, Alsager, Stoke-on-Trent ST7 2DF, UK Tel: +44(0) 1270 879777 Fax: +44(0) 1270 873864 www.twyfordbathrooms.com UK Technical Helpline Tel: 0844 412 5921 Fax: 0844 412 5922

## sink

500 x 400 x 460mm wall hung bucket sink, splashback, hinged grating and waste **PS5044SS** 