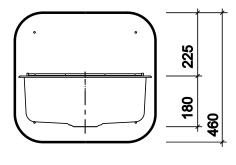

# wall hung bucket sink

ideal for where there is a need to dispose of dirty water

Wall hung bucket sink

All measurements shown are in millimetres. Drawing sizes are not to scale.

Lawton Road, Alsager, Stoke-on-Trent ST7 2DF, UK Tel: +44(0) 1270 879777 Fax: +44(0) 1270 873864 www.twyfordbathrooms.com UK Technical Helpline Tel: 0844 412 5921 Fax: 0844 412 5922

## sink

500 x 400 x 460mm wall hung bucket sink, splashback, hinged grating and waste **PS5044SS** 