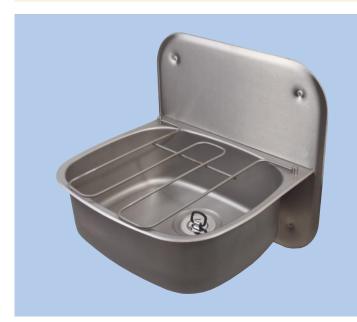

# wall hung bucket sink

ideal for where there is a need to dispose of dirty water

Wall hung bucket sink

All measurements shown are in millimetres. Drawing sizes are not to scale.

Lawton Road, Alsager, Stoke-on-Trent ST7 2DF, UK Tel: +44(0) 1270 879777 Fax: +44(0) 1270 873864 www.twyfordbathrooms.com UK Technical Helpline Tel: 0844 412 5921 Fax: 0844 412 5922

## sink

500 x 400 x 460mm wall hung bucket sink, splashback, hinged grating and waste **PS5044SS** 