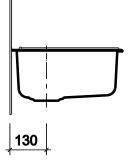

# wall hung bucket sink

ideal for where there is a need to dispose of dirty water

Wall hung bucket sink

All measurements shown are in millimetres. Drawing sizes are not to scale.

Lawton Road, Alsager, Stoke-on-Trent ST7 2DF, UK Tel: +44(0) 1270 879777 Fax: +44(0) 1270 873864 www.twyfordbathrooms.com UK Technical Helpline Tel: 0844 412 5921 Fax: 0844 412 5922

## sink

500 x 400 x 460mm wall hung bucket sink, splashback, hinged grating and waste **PS5044SS** 