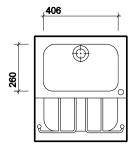

# janitorial unit

500 x 500 x 880mm Janitorial unit, complete with basin, wastes (1.25" & 1.5"), monobloc mixer tap, leg set (4 supplied), joggle strip and grid **PS8801SS** 