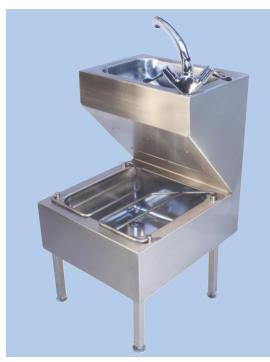

# janitorial unit

free standing combination of washbasin and bucket sink hinged grid over the sink to support the bucket

Janitorial unit

# janitorial unit

500 x 500 x 880mm Janitorial unit, complete with basin, wastes (1.25" & 1.5"), monobloc mixer tap, leg set (4 supplied), joggle strip and grid **PS8801SS** 