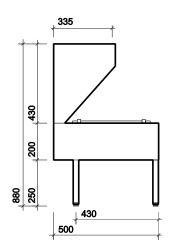

# 500

All measurements shown are in millimetres. Drawing sizes are not to scale.

# janitorial unit

500 x 500 x 880mm Janitorial unit, complete with basin, wastes (1.25" & 1.5"), monobloc mixer tap, leg set (4 supplied), joggle strip and grid **PS8801SS** 