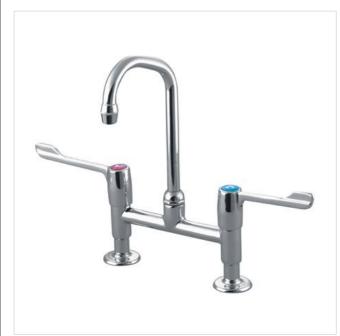

# Markwik 1/2in Pillar Mixer Single Flow 125mm Nozzle, 150mm Levers

## Illustrated

S8200

Markwik 1/2in pillar mixer with 15cm levers single flow pattern swivel nozzle, 125mm projection, anti splash