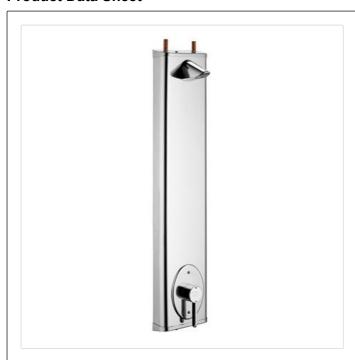

#### Illustrated

S7872

Kirn wall mounted stainless steel shower panel with thermostatic lever operated shower valve

.....