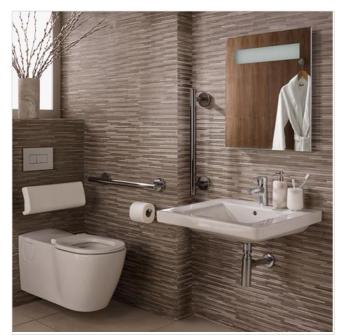

### Illustrated

S6402

Concept Freedom ensuite bathroom pack with 60cm basin & extended wall hung WC