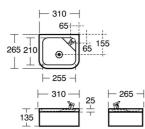

### Illustrated

**S5449** Purita drinking fountain complete with self closing non-concussive valve with push button operation, flow control and 1¼" brass strainer waste