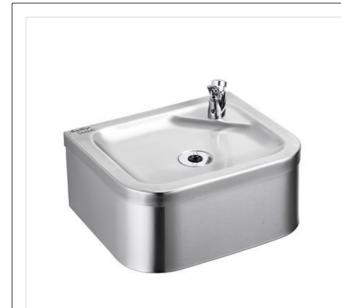

### Illustrated

**S5449** Purita drinking fountain complete with self closing non-concussive valve with push button operation, flow control and 1¼" brass strainer waste