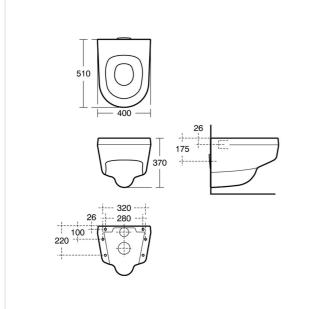

### **Configuration options**

Sentry 21 WC stainless steel 100mm wall pipe, for 50mm

wall thickness

Suitable for 150mm wall thickness. For smaller wall thickness please specify the optional 100mm pipe. For larger wall thicknesses please contact our technical department on the number below.