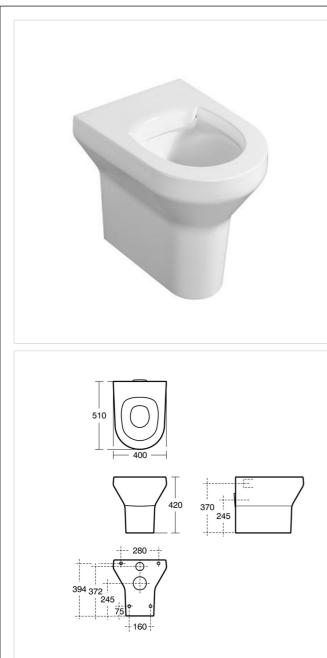

#### Illustrated

**S3302** Sentry 21, back to wall WC pan solid surface material, with cistern and wave-on controls

# Weights

S3302 22.25KG

Colours White (01)