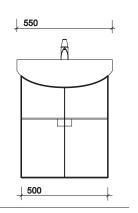

## washbasin & furniture set

Basin & furniture set

550 x 460mm, furniture basin, 1 tap hole,

with underbasin furniture

**RS0109WH** 

wall bolts

Bolts for wall fixing

**SR1018XX** 