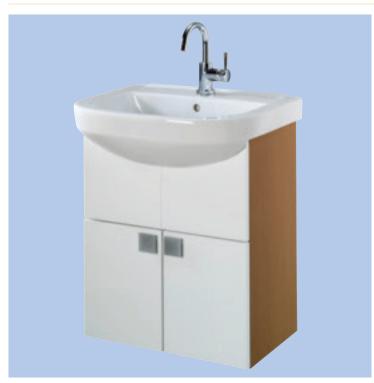

# refresh square 550 basin/furniture set

co-ordinating refresh square range

Refresh 550mm basin/furniture set

## washbasin & furniture set

Basin & furniture set

550 x 460mm, furniture basin, 1 tap hole,

with underbasin furniture

**RS0109WH** 

wall bolts

Bolts for wall fixing

**SR1018XX** 