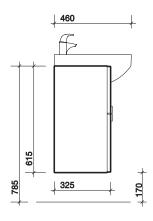

## washbasin & furniture set

Basin & furniture set

550 x 460mm, furniture basin, 1 tap hole,

with underbasin furniture

**RS0109WH** 

wall bolts

Bolts for wall fixing

**SR1018XX** 