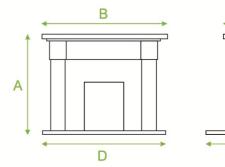

Please note that the Cosgrove surround does not come complete with fire – it is available as a mix & match option.

| Model             | Α      | В      | С     | D      | Е     |
|-------------------|--------|--------|-------|--------|-------|
| Cosgrove Petite   | 1085mm | 1052mm | 195mm | 1052mm | 350mm |
| Cosgrove Standard | 1085mm | 1211mm | 195mm | 1218mm | 350mm |
| Cosgrove 21"      | 1085mm | 1211mm | 195mm | 1218mm | 508mm |