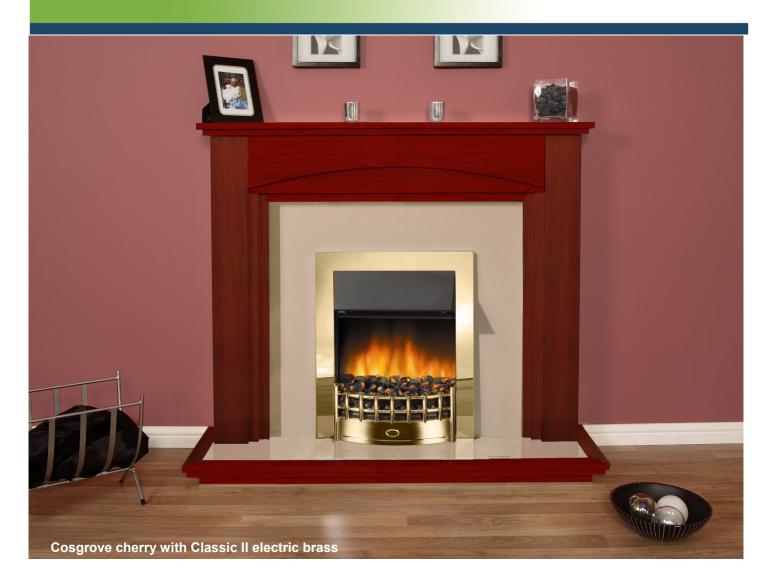

Please note that the Cosgrove surround does not come complete with fire – it is available as a mix & match option.

| Model             | Α      | В      | С     | D      | Е     |
|-------------------|--------|--------|-------|--------|-------|
| Cosgrove Petite   | 1085mm | 1052mm | 195mm | 1052mm | 350mm |
| Cosgrove Standard | 1085mm | 1211mm | 195mm | 1218mm | 350mm |
| Cosgrove 21"      | 1085mm | 1211mm | 195mm | 1218mm | 508mm |