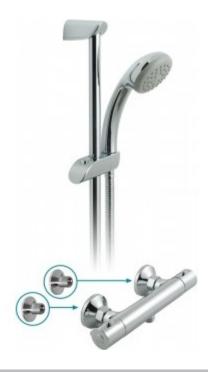

## description:

prima wall mounted exposed thermostatic shower valve 1/2" with single function slide rail shower kit and wall mounting brackets

thermostatic cartridge V-001A-PLA flow cartridge DGS-002B-1/2

kit comprises: WG-AKIT600-C/P DGS-149-1/2-C/P WG-049BRACK&SHR-C/P