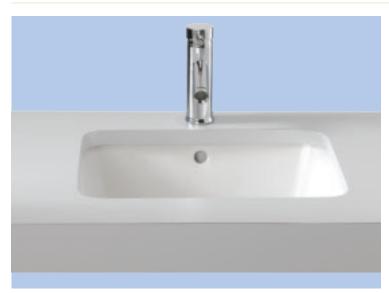

# moda under countertop

bowl only design ensures total tap position flexibility square design allows flexibility for use with other Twyford ranges

Moda 500 x 440mm under countertop basin