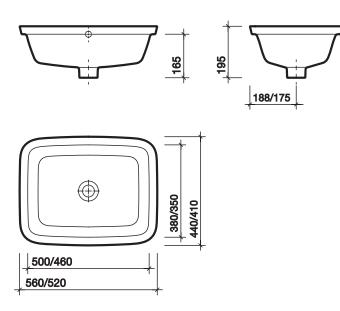

# moda under countertop

bowl only design ensures total tap position flexibility square design allows flexibility for use with other Twyford ranges

Moda 500 x 440mm under countertop basin

## washbasin

Under countertop 500 x 440mm:

No tap hole – glazed bowl

MD4540WH

Under countertop 460 x 410mm:

No tap hole – glazed bowl

MD4510WH

please note:

#### note

Basin must be used as template to cut aperture.

all measurements shown are in millimetres. drawing sizes are not to scale.