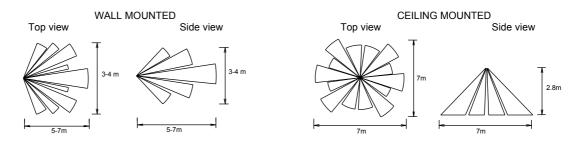

## **DETECTION FIELD:**

DO NOT MOUNT IN DIRECT SUNLIGHT OR NEAR HEAT SOURCES. In larger areas wire more switches in parallel to power the load.