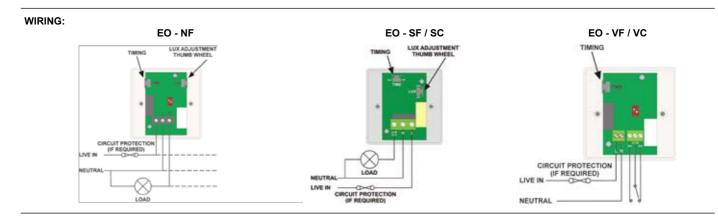

## Occupancy

P.I.R. OCCUPANCY DETECTORS

| EO                                                                                                                                                                                                                                                                                                                                                                                 |         |                                                       |               |                             |               |                                                                                                                                                                                                                                                                                                                                                                                                                    |              |      |       |          |                                                      |  |  |                                           |   |                             |           |
|------------------------------------------------------------------------------------------------------------------------------------------------------------------------------------------------------------------------------------------------------------------------------------------------------------------------------------------------------------------------------------|---------|-------------------------------------------------------|---------------|-----------------------------|---------------|--------------------------------------------------------------------------------------------------------------------------------------------------------------------------------------------------------------------------------------------------------------------------------------------------------------------------------------------------------------------------------------------------------------------|--------------|------|-------|----------|------------------------------------------------------|--|--|-------------------------------------------|---|-----------------------------|-----------|
|                                                                                                                                                                                                                                                                                                                                                                                    |         |                                                       |               | 4                           |               | Terminals 0.5-2.5mm²<br>Enclosure Flammability = UL94-V0                                                                                                                                                                                                                                                                                                                                                           |              |      |       |          |                                                      |  |  |                                           |   |                             |           |
| These units are used for lighting control. They can<br>be connected to control circuits or BMS systems.<br>The EO-NF has an in-built adjustable lux sensor<br>which will switch on the lighting only when ambient<br>light falls below the pre-set level and movement is<br>detected. The time delay prevents nuisance<br>switching and is reset whenever movement is<br>detected. |         |                                                       | E0-S. / E0-V. |                             |               | <ul> <li>EO-NF Directly replaces a light switch No neutral connection is required. Manual On-Off switch. In-built adjustable lux sensor Set Lux to max. if it is not required.</li> <li>EO-NF / SF / SC Suitable for direct connection to lights.</li> <li>EO-VF / VC Suitable for use with BMS systems Volt free contacts Flush mounting units fit square BS box Unit protrudes 19mm + bulb from wall.</li> </ul> |              |      |       |          |                                                      |  |  |                                           |   |                             |           |
|                                                                                                                                                                                                                                                                                                                                                                                    |         |                                                       |               |                             |               |                                                                                                                                                                                                                                                                                                                                                                                                                    |              |      | Туре  | Mounting | Contact                                              |  |  | itch Rating<br>OVAC ±10%                  | 1 | Movement<br>Time Delay      | Enclosure |
|                                                                                                                                                                                                                                                                                                                                                                                    |         |                                                       |               |                             |               |                                                                                                                                                                                                                                                                                                                                                                                                                    |              |      | EO-NF | Flush    | Switched live + on/off switch<br>No neutral required |  |  | 6A Compact Fluore<br>vith Power Factor Ca |   | 5 - 60 mins<br>+ lux sensor | IP40      |
| EO-SF                                                                                                                                                                                                                                                                                                                                                                              | Flush   | Switched live                                         |               | Incandescent<br>Fluorescent | 16A Resistive | 1                                                                                                                                                                                                                                                                                                                                                                                                                  | 0s - 60 mins | IP40 |       |          |                                                      |  |  |                                           |   |                             |           |
| EO-SC                                                                                                                                                                                                                                                                                                                                                                              | Ceiling | Neutral required<br>Switched live<br>Neutral required | 10A           | Incandescent<br>Fluorescent | 16A Resistive | 1                                                                                                                                                                                                                                                                                                                                                                                                                  | 0s - 60 mins | IP40 |       |          |                                                      |  |  |                                           |   |                             |           |
| EO-VF                                                                                                                                                                                                                                                                                                                                                                              | Flush   | live & neutral + SPDT                                 | 7A            | Resistive                   |               | 1                                                                                                                                                                                                                                                                                                                                                                                                                  | 0s - 60 mins | IP40 |       |          |                                                      |  |  |                                           |   |                             |           |
| EO-VC                                                                                                                                                                                                                                                                                                                                                                              | Ceiling | live & neutral + SPDT                                 | 7A            | Resistive                   |               | 1                                                                                                                                                                                                                                                                                                                                                                                                                  | 0s - 60 mins | IP40 |       |          |                                                      |  |  |                                           |   |                             |           |
| OPTIONAL                                                                                                                                                                                                                                                                                                                                                                           |         | L24 = 24VAC supply                                    |               |                             |               |                                                                                                                                                                                                                                                                                                                                                                                                                    |              |      |       |          |                                                      |  |  |                                           |   |                             |           |