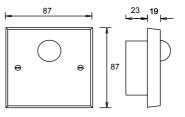

|         | L24 = 24VAC supply                                    |               |                             |               |                                                                                                                                                                                                                                                                                                                                                                                                                    |              |      |       |          |                                                      |  |  |                                           |   |                             |           |

DIMENSIONS:

EO-NF

EO-SF / EO-VF / EO-SC / EO-VC



## **DETECTION FIELD:**



DO NOT MOUNT IN DIRECT SUNLIGHT OR NEAR HEAT SOURCES. In larger areas wire more switches in parallel to power the load.