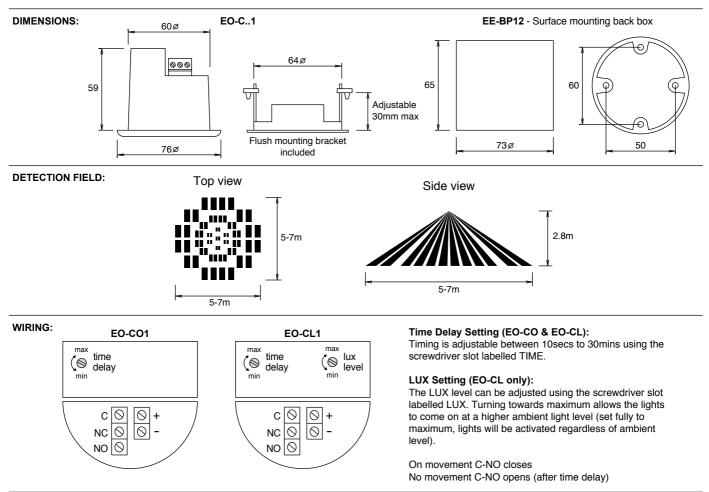

## P.I.R. OCCUPANCY DETECTORS CEILING MOUNTED

| These units are used for lighting control and<br>designed to be installed into ceiling tiles. They can<br>be connected to control circuits or BMS systems.<br>The EO-CL1 has an in-built adjustable lux sensor<br>which will switch on the lighting only when ambient<br>light falls below the pre-set level and movement is<br>detected. The time delay prevents nuisance<br>switching and is reset whenever movement is<br>detected. |                           |                   | Terminals 0.5-2.5mEnclosure FlammaLights switch on wlisis detected.EO-C.1In-built adjustableSet Lux to max. if i<br>Range: 10-2000 LU | bility = UL94-V0<br>nen movement<br>ux sensor<br>t is not required. |
|----------------------------------------------------------------------------------------------------------------------------------------------------------------------------------------------------------------------------------------------------------------------------------------------------------------------------------------------------------------------------------------------------------------------------------------|---------------------------|-------------------|---------------------------------------------------------------------------------------------------------------------------------------|---------------------------------------------------------------------|
| Туре                                                                                                                                                                                                                                                                                                                                                                                                                                   | Ceiling<br>Mounting       | Supply<br>Voltage | Switch Rating Movemen<br>230VAC ± 10% Time Dela                                                                                       |                                                                     |
| E0-C01                                                                                                                                                                                                                                                                                                                                                                                                                                 | Flush                     | 12-24VAC/DC       | 6A Incandescent 10s - 30 r<br>6A Fluorescent 6A SPDT Resistive                                                                        | mins IP40                                                           |
| EO-CL1                                                                                                                                                                                                                                                                                                                                                                                                                                 | Flush                     | 12-24VAC/DC       | 6A Incandescent10s - 30 m6A Fluorescent6A SPDT Resistive+ lux sen                                                                     |                                                                     |
| EE-BP12                                                                                                                                                                                                                                                                                                                                                                                                                                | Surface Mounting Back Box |                   |                                                                                                                                       |                                                                     |

EO-C..1

Surface Mounting: Alternatively the detectors can be surface mounted using the optional Back Box, which may be screwed to the ceiling.