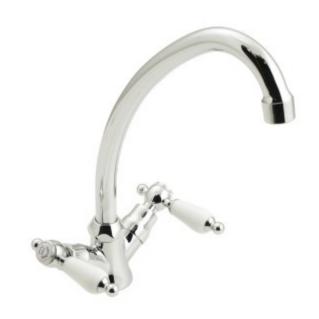

# **Technical sheet:**

chrome: KEN-151/CD-C/P antique gold: KEN-151/CD-A/G

# description:

mono sink mixer
deck mounted
with tubular swivel spout
with water flow straightener
cold ceramic cartridge AST-VALVE/CD/CL-1/2
hot ceramic cartridge AST-VALVE/CD/HT-1/2
2 x 1/2" nut x 300mm flexipipe connections
deck mount drill hole diameter 33mm
chrome or antique gold

## finishes:

chrome antique gold

minimum operating pressure: 0.3 bar LP

Eco flow regulator: FR-FLEXI/5-PLA