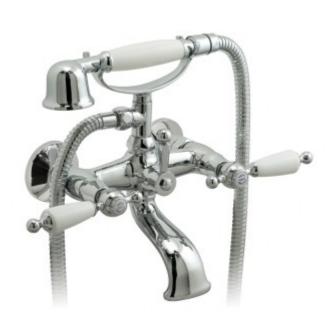

## description:

exposed bath shower mixer
wall mounted
with shower kit
cold ceramic cartridge AST-VALVE/CD/CL-1/2
hot ceramic cartridge AST-VALVE/CD/HT-1/2
1/2" x 3/4" x 40mm eccentrics
chrome or antique gold