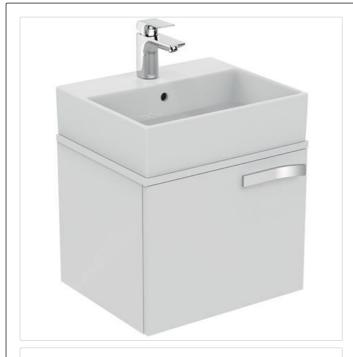

#### Illustrated

K2722 Strada wall mounted basin storage unit, 500mm, one

drawer and worktop gloss white

K0777 Strada 50cm countertop basin one taphole

E0070 Basin fixing set with 14cm rag bolts for solid walls

J4284 Space saving trap and waste pipe assembly for use with

furniture basin units

A6295 Strada single lever basin mixer with pop up waste