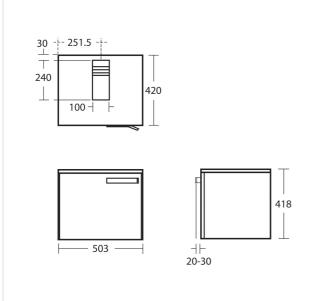

#### Illustrated

K2722 Strada wall mounted basin storage unit, 500mm, one

drawer and worktop gloss white

K0777 Strada 50cm countertop basin one taphole

E0070 Basin fixing set with 14cm rag bolts for solid walls