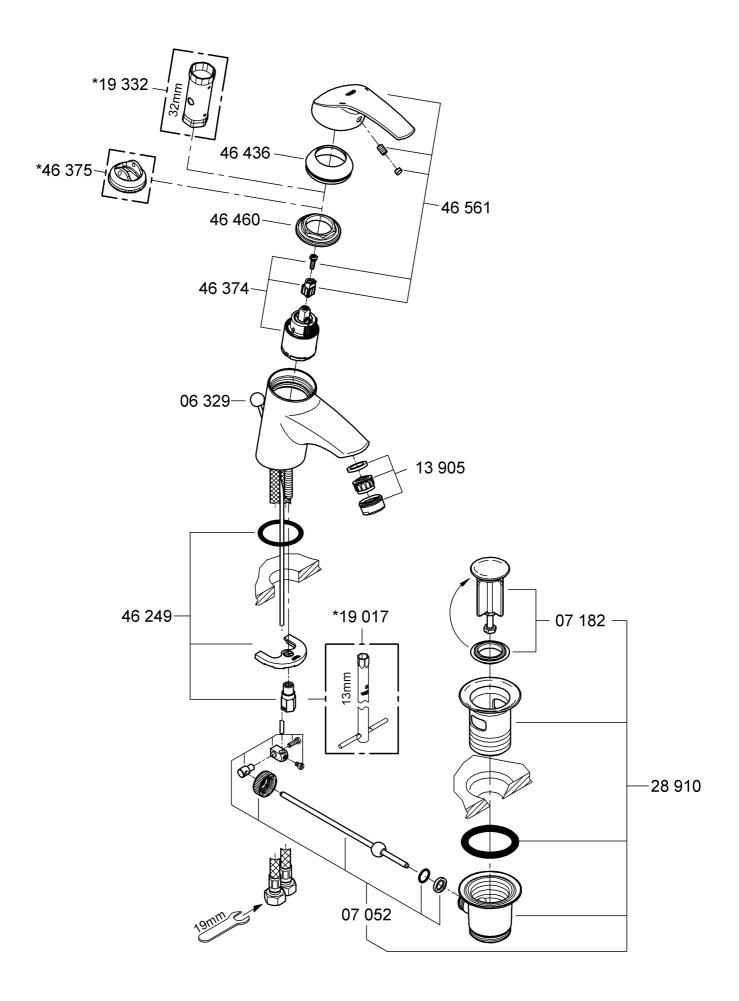

#### I.Replacing the cartridge, see Fig. [5].

- 1. Lever out plug (B).
- 2. Remove set screw (C) using a 3mm allen key and pull off lever (D).
- 3. Pull off cap (E).

16 bar

- 4. Turn out screwing (F) using a socket spanner 32mm.
- 0.1 bar 5. Change complete cartridge (G).

Assemble in reverse order.

#### Observe the correct installation position!

Make sure that the cartridge seals engage in the grooves and the locating pins at the base of the cartridge slot into the apertures on the housing.

Screw in and tighten screwing (F).

II. Flow straightener, see fold-out page II. Unscrew and clean flow straightener (13 905). hot - left

Assemble in reverse order.

#### The use of flow rate limiters in combination with hydraulic instantaneous water heaters is not recommended.

For commissioning see "replacing the cartridge" point 1 to 4, Fig. [5] and [6].

**Replacement parts,** see fold-out page II (\* = special accessories).