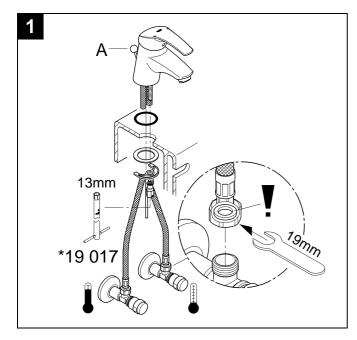

# Installation

Flush piping system prior and after installation of fitting thoroughly (Consider EN 806)!

Installation and connection, see fold-out page III, Fig. [1] and [3].

Refer to the dimensional drawing on fold-out page I.

When assembling, the waste rod (A) has to be placed into the Dear Customer, body.

Fit pop-up waste set, see fold-out page III, Fig. [2]. Seal plug-hole rim.

The cold water supply must be connected on the right and the hot water supply on the left.

#### Open cold- and hot water supply and check connections for watertightness!

Check fitting for correct function, see Fig. [4].