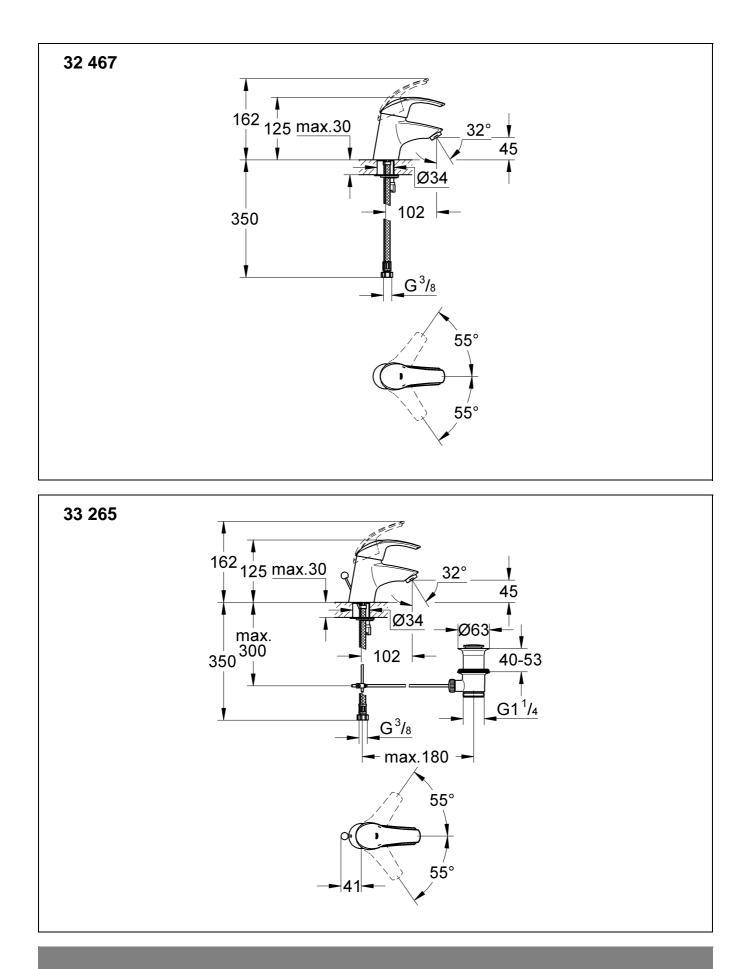

# Installation

Flush piping system prior and after installation of fitting thoroughly (Consider EN 806)!

Installation and connection, see fold-out page III, Fig. [1] and [3].

Refer to the dimensional drawing on fold-out page I.