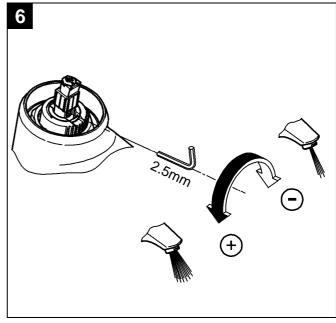

#### I.Replacing the cartridge, see Fig. [5].

- 1. Lever out plug (B).
- 2. Remove set screw (C) using a 3mm allen key and pull off lever (D).
- 3. Pull off cap (E).

16 bar

- 4. Turn out screwing (F) using a socket spanner 32mm.
- 0.1 bar 5. Change complete cartridge (G).

Assemble in reverse order.