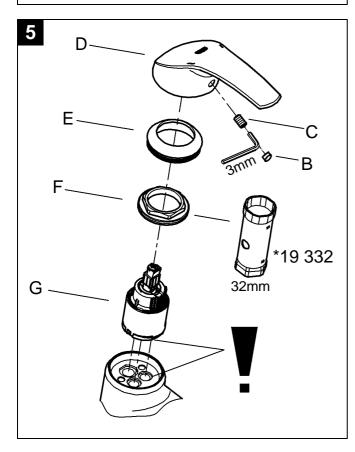

II. Flow straightener, see fold-out page II. Unscrew and clean flow straightener (13 905). hot - left

Assemble in reverse order.

When assembling, the waste rod (A) has to be placed into the Dear Customer, body.

Fit pop-up waste set, see fold-out page III, Fig. [2]. Seal plug-hole rim.

The cold water supply must be connected on the right and the hot water supply on the left.