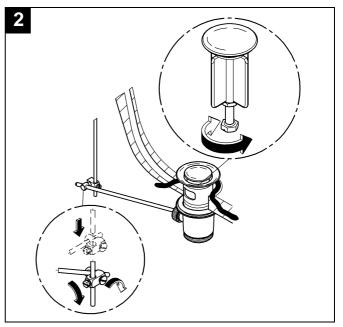

#### I.Replacing the cartridge, see Fig. [5].

- 1. Lever out plug (B).
- 2. Remove set screw (C) using a 3mm allen key and pull off lever (D).
- 3. Pull off cap (E).

16 bar

- 4. Turn out screwing (F) using a socket spanner 32mm.
- 0.1 bar 5. Change complete cartridge (G).

Assemble in reverse order.

#### Observe the correct installation position!

Make sure that the cartridge seals engage in the grooves and the locating pins at the base of the cartridge slot into the apertures on the housing.

Screw in and tighten screwing (F).