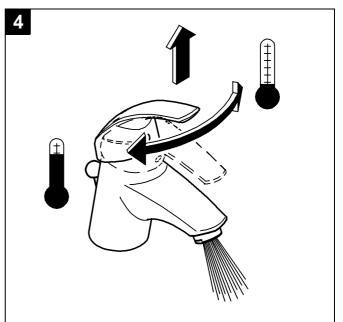

#### Open cold- and hot water supply and check connections for watertightness!

Check fitting for correct function, see Fig. [4].