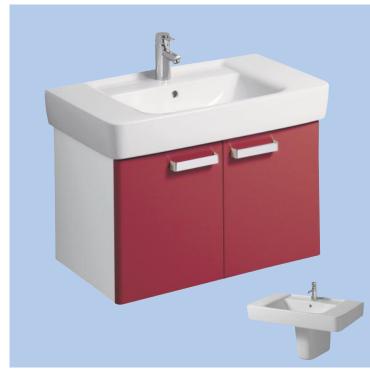

# galerie plan 850 furniture

co-ordinating galerie plan range

Galerie plan 850 x 480mm washbasin and furniture unit

All measurements shown are in millimetres. Drawing sizes are not to scale.

Lawton Road, Alsager, Stoke-on-Trent ST7 2DF, UK

### furniture washbasin

Pedestal, wall fixing or furniture basin 850 x 480mm, 1 tap hole **GL4311WH** 

### furniture unit

| Underbasin furniture unit |  |
|---------------------------|--|
| 780 x 445mm, white gloss  |  |
| 780 x 445mm, red gloss    |  |
| 780 x 445mm, wenge gloss  |  |

GL0300WH GL0300RD GL0300WE