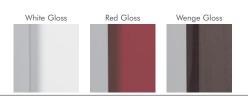

### furniture unit

| Underbasin furniture unit |  |
|---------------------------|--|
| 780 x 445mm, white gloss  |  |
| 780 x 445mm, red gloss    |  |
| 780 x 445mm, wenge gloss  |  |

GL0300WH GL0300RD GL0300WE

# colours

VC - White

Furniture - White gloss, Red gloss, Wenge gloss