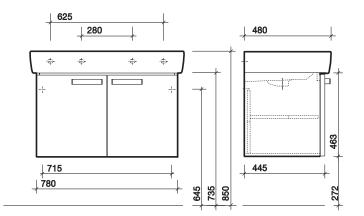

# galerie plan 850 furniture

co-ordinating galerie plan range

Galerie plan 850 x 480mm washbasin and furniture unit

All measurements shown are in millimetres. Drawing sizes are not to scale.

Lawton Road, Alsager, Stoke-on-Trent ST7 2DF, UK

### furniture washbasin

Pedestal, wall fixing or furniture basin 850 x 480mm, 1 tap hole **GL4311WH** 

### furniture unit

| Underbasin furniture unit |  |
|---------------------------|--|
| 780 x 445mm, white gloss  |  |
| 780 x 445mm, red gloss    |  |
| 780 x 445mm, wenge gloss  |  |

GL0300WH GL0300RD GL0300WE