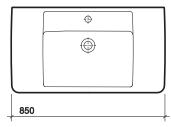

### furniture washbasin

Pedestal, wall fixing or furniture basin 850 x 480mm, 1 tap hole **GL4311WH** 