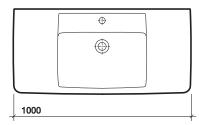

#### furniture washbasin

Pedestal, wall fixing or furniture basin 1000 x 480mm, 1 tap hole **GL4341WH** 