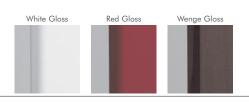

#### furniture unit

Underbasin furniture unit 930 x 445mm, white gloss 930 x 445mm, red gloss 930 x 445mm, wenge gloss

GL0400WH GL0400RD GL0400WE

#### colours

VC - White Furniture - White gloss, Red gloss, Wenge gloss