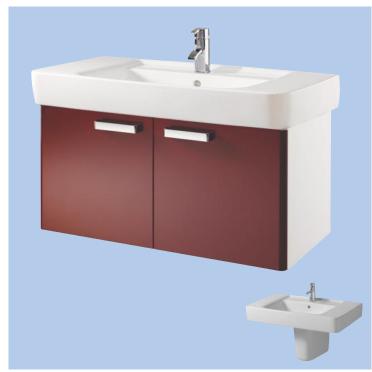

# galerie plan 1000 furniture

co-ordinating galerie plan range

Galerie plan 1000 x 480mm washbasin and furniture unit

All measurements shown are in millimetres. Drawing sizes are not to scale.

#### furniture washbasin

Pedestal, wall fixing or furniture basin 1000 x 480mm, 1 tap hole **GL4341WH** 

#### furniture unit

Underbasin furniture unit 930 x 445mm, white gloss 930 x 445mm, red gloss 930 x 445mm, wenge gloss

GL0400WH GL0400RD GL0400WE