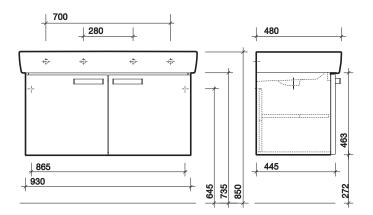

# galerie plan 1000 furniture

co-ordinating galerie plan range

Galerie plan 1000 x 480mm washbasin and furniture unit

All measurements shown are in millimetres. Drawing sizes are not to scale.

#### furniture washbasin

Pedestal, wall fixing or furniture basin 1000 x 480mm, 1 tap hole **GL4341WH** 

#### furniture unit

Underbasin furniture unit 930 x 445mm, white gloss 930 x 445mm, red gloss 930 x 445mm, wenge gloss

GL0400WH GL0400RD GL0400WE