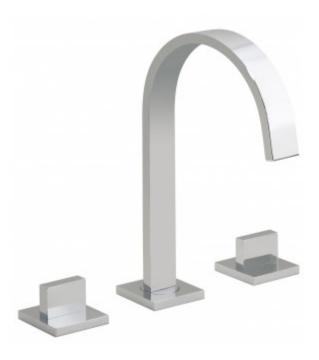

#### description:

3 hole bath filler deck mounted spout can swivel or be fixed with water flow straightener 3/4" ceramic disc 1/4 turn valves ceramic cartridge GEO-VALVE/CD/CL-3/4 and GEO-VALVE/CD/HT-3/4 2 x 3/4" x 500mm flexipipe connections 3/4" male x 3/4" male x 3/4" female T piece connection spout deck mount drill hole diameter 28mm valve deck mount drill hole diameter 33mm min-max bath thickness 6-25mm

#### finishes:

chrome

minimum operating pressure: 0.5 bar LP