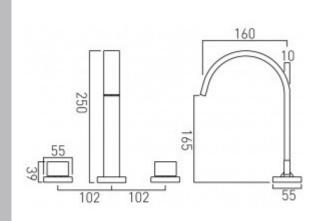

# technical drawing

#### description:

3 hole bath filler deck mounted spout can swivel or be fixed with water flow straightener 3/4" ceramic disc 1/4 turn valves ceramic cartridge GEO-VALVE/CD/CL-3/4 and GEO-VALVE/CD/HT-3/4 2 x 3/4" x 500mm flexipipe connections 3/4" male x 3/4" male x 3/4" female T piece connection spout deck mount drill hole diameter 28mm valve deck mount drill hole diameter 33mm min-max bath thickness 6-25mm