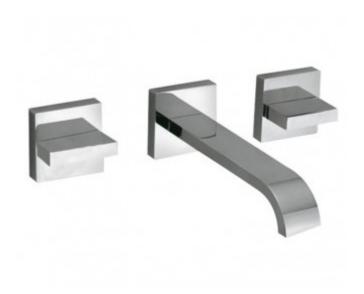

## description:

3 hole basin mixer wall mounted with water flow aerator ceramic cartridge GEO-109-VALVE/CD/CL & GEO-109-VALVE/CD/HT 2 x 1/2" male x 1/2" male x 90mm straight connections and 1 x 1/2" x1/2" x 1/2" x 47mm female connections (T-piece) min-max wall mount 45-62mm