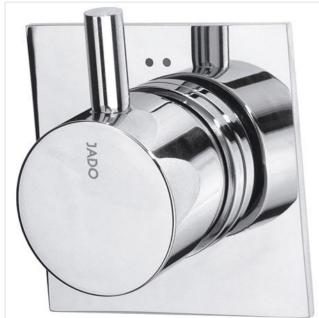

# **Product Data Sheet**



# 



# **Geometry A6 Shower Mixer Built In**

#### Illustrated

F1343 Geometry A6 wall mounted manual mixer

## **Configuration options**

F1321 Geometry hand shower and wall bracket

#### Material

Chrome Plated Brass

# Weights

F1343 2.17KG

#### **Colours**

Chromium plated (AA)

# Frequently used applications

Residential

## **Special Notes**

Minimum inlet pressure required 1.0 bar.



JADO

Tel: 0870 122 8822 Fax: 0870 122 8282 Email: info@idealspec.co.uk Web: www.idealspec.co.uk

Ideal Standard (UK) Ltd. makes every effort to ensure that the information provided on its website is accurate. However, we cannot guarantee this, and accept no liability for any information or advice given via its website.



Date created:27/02/2015