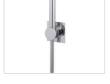

# **Product Data Sheet**



# 



# **Geometry A6 Shower Mixer Built In**

#### Illustrated

F1343 Geometry A6 wall mounted manual mixer

## **Configuration options**

F1321 Geometry hand shower and wall bracket

#### Material

Chrome Plated Brass

# Weights

F1343 2.17KG

#### **Colours**

Chromium plated (AA)

# Frequently used applications

Residential

## **Special Notes**

Minimum inlet pressure required 1.0 bar.



JADO

Tel: 0870 122 8822 Fax: 0870 122 8282 Email: info@idealspec.co.uk Web: www.idealspec.co.uk

Ideal Standard (UK) Ltd. makes every effort to ensure that the information provided on its website is accurate. However, we cannot guarantee this, and accept no liability for any information or advice given via its website.



Date created:27/02/2015