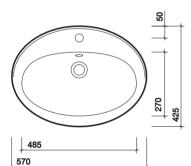

# entice 570 countertop

wide choice of tap options

Entice 570 x 425mm countertop basin

200

## fixings

Self rimming basin sealed to unit with silicone building sealant (not provided). Template and instructions are provided with basin.

all measurements shown are in millimetres. drawing sizes are not to scale.