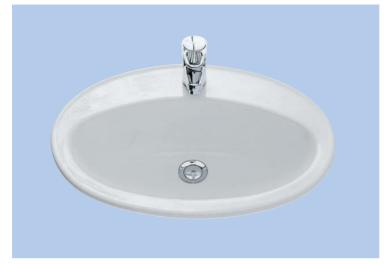

# entice 570 countertop

wide choice of tap options

Entice 570 x 425mm countertop basin

200