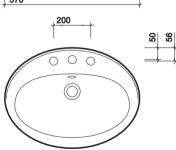

# entice 570 countertop

wide choice of tap options

Entice 570 x 425mm countertop basin

200

## fixings

Self rimming basin sealed to unit with silicone building sealant (not provided). Template and instructions are provided with basin.

all measurements shown are in millimetres. drawing sizes are not to scale.