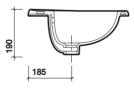

## fixings

Self rimming basin sealed to unit with silicone building sealant (not provided). Template and instructions are provided with basin.

all measurements shown are in millimetres. drawing sizes are not to scale.