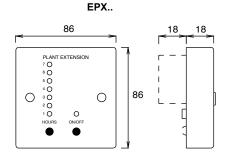

## DIMENSIONS:

## PLANT EXTENSION TIMER 0-7 HOURS

EPX..

This device can be used to turn units on for a fixed time period or to extend the normal run time of a system.

Flush Mounting

Fits single gang box

Protrudes 18mm from wall Volt free contact