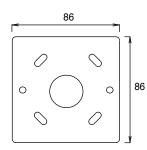

## ACCESSORIES:

**EE-BP5** Surface mounting backbox for EPX...

WIRING:

EPX..

Select the run time required by repeatedly pressing the HOURS button and the corresponding LEDs will turn on. These LEDs will also turn off in sequence during the countdown period. Push the ON/OFF button, contacts C-NO close and the ON/OFF LED turns on to indicate run time has been extended.