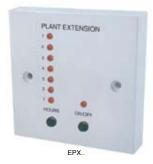

## PLANT EXTENSION TIMER 0-7 HOURS

EPX..

This device can be used to turn units on for a fixed time period or to extend the normal run time of a system.

Flush Mounting

Fits single gang box

Protrudes 18mm from wall Volt free contact

## ACCESSORIES:

**EE-BP5** Surface mounting backbox for EPX...

WIRING:

EPX..

Select the run time required by repeatedly pressing the HOURS button and the corresponding LEDs will turn on. These LEDs will also turn off in sequence during the countdown period. Push the ON/OFF button, contacts C-NO close and the ON/OFF LED turns on to indicate run time has been extended.