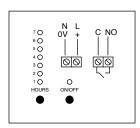

## ACCESSORIES:

**EE-BP5** Surface mounting backbox for EPX...

WIRING:

EPX..

Select the run time required by repeatedly pressing the HOURS button and the corresponding LEDs will turn on. These LEDs will also turn off in sequence during the countdown period. Push the ON/OFF button, contacts C-NO close and the ON/OFF LED turns on to indicate run time has been extended.

When the selected time period expires, contact C-NO opens and the ON/OFF LED turns off.

The ON/OFF button can be pressed at any time to stop the extended run time - contact C-NO will open and all LEDs will turn off.