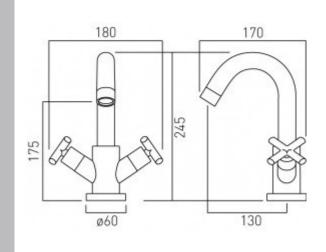

## technical drawing

## description:

mono basin mixer deck mounted spout can swivel or be fixed smooth bodied without clic-clac waste with water flow straightener with water flow aerator ceramic cartridge ELE-VALVE/CD-1/2 (HT & CL) 2 x 1/2" nut x 400mm flexipipe connections 2 x 15mm x 250mm rigid tail connections deck mount drill hole diameter 32mm