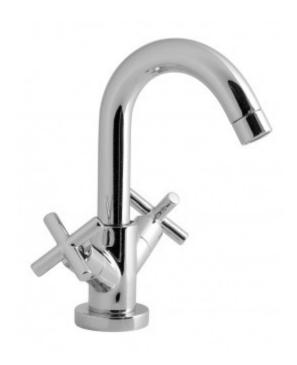

## description:

mono basin mixer deck mounted spout can swivel or be fixed smooth bodied without clic-clac waste with water flow straightener with water flow aerator ceramic cartridge ELE-VALVE/CD-1/2 (HT & CL) 2 x 1/2" nut x 400mm flexipipe connections 2 x 15mm x 250mm rigid tail connections deck mount drill hole diameter 32mm

## finishes:

chrome

minimum operating pressure: 0.2 bar LP Eto flow regulator: FR-100/5-PLA