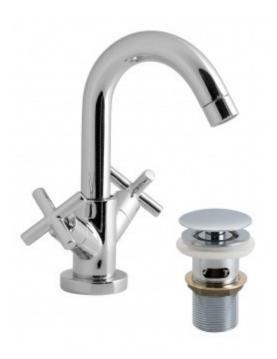

## description:

mono basin mixer deck mounted spout can swivel or be fixed smooth bodied with clic-clac waste with water flow straightener with water flow aerator ceramic cartridge ELE-VALVE/CD-1/2 (HT & CL) 2 x 1/2" nut x 400mm flexipipe connections 2 x 15mm x 250mm rigid tail connections deck mount drill hole diameter 32mm

## finishes:

chrome

minimum operating pressure: 0.2 bar LP Eto flow regulator: FR-100/5-PLA