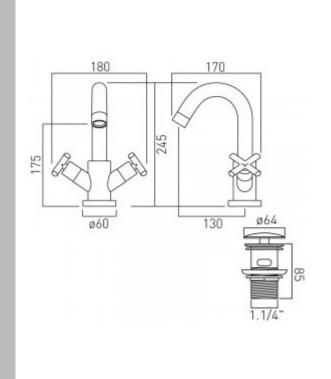

## technical drawing

## description:

mono basin mixer deck mounted spout can swivel or be fixed smooth bodied with clic-clac waste with water flow straightener with water flow aerator ceramic cartridge ELE-VALVE/CD-1/2 (HT & CL) 2 x 1/2" nut x 400mm flexipipe connections 2 x 15mm x 250mm rigid tail connections deck mount drill hole diameter 32mm