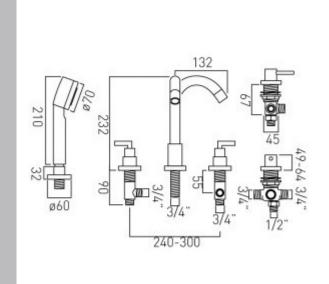

## technical drawing

## description:

5 hole bath shower mixer deck mounted with fixed spout with water flow straightener with water flow aerator ceramic cartridge ELE-VALVE/CD-3/4 (HT & CL) 3 x 3/4" x 3/4" x 500mm flexipipe connections valve deck mount drill hole diameter 33mm spout deck mount drill hole diameter 28mm diverter deck mount drill hole diameter 46mm shower deck mount drill hole diameter 27mm