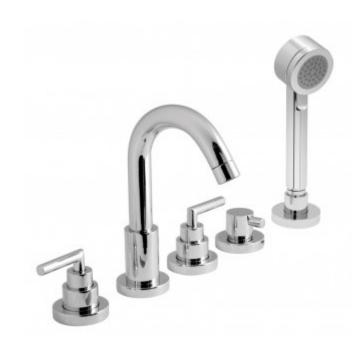

## description:

5 hole bath shower mixer deck mounted with fixed spout with water flow straightener with water flow aerator ceramic cartridge ELE-VALVE/CD-3/4 (HT & CL) 3 x 3/4" x 3/4" x 500mm flexipipe connections valve deck mount drill hole diameter 33mm spout deck mount drill hole diameter 28mm diverter deck mount drill hole diameter 46mm shower deck mount drill hole diameter 27mm

## finishes:

chrome

minimum operating pressure: 0.7 bar LP Eto flow regulator: FR-SHOWER/9-C/P