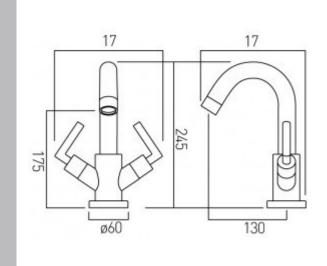

## technical drawing

## description:

mono basin mixer deck mounted spout can swivel or be fixed smooth bodied without clic-clac waste with water flow straightener with water flow aerator ceramic cartridge ELE-VALVE/CD-1/2 (HT & CL) 2 x 1/2" nut x 400mm flexipipe connections 2 x 15mm x 250mm rigid tail connections deck mount drill hole diameter 32mm