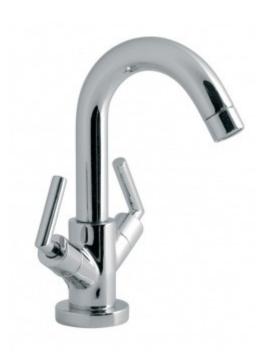

## description:

mono basin mixer deck mounted spout can swivel or be fixed smooth bodied without clic-clac waste with water flow straightener with water flow aerator ceramic cartridge ELE-VALVE/CD-1/2 (HT & CL) 2 x 1/2" nut x 400mm flexipipe connections 2 x 15mm x 250mm rigid tail connections deck mount drill hole diameter 32mm

## finishes:

chrome

minimum operating pressure: 0.2 bar LP Eto flow regulator: FR-100/5-PLA