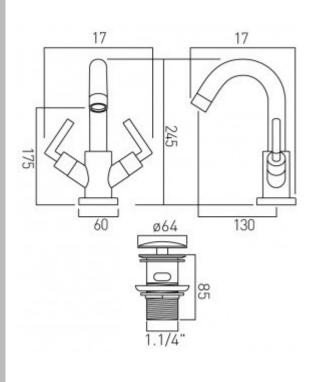

### technical drawing

#### description:

mono basin mixer deck mounted spout can swivel or be fixed smooth bodied with clic-clac waste with water flow straightener with water flow aerator ceramic cartridge ELE-VALVE/CD-1/2 (HT & CL) 2 x 1/2" nut x 400mm flexipipe connections 2 x 15mm x 250mm rigid tail connections deck mount drill hole diameter 32mm