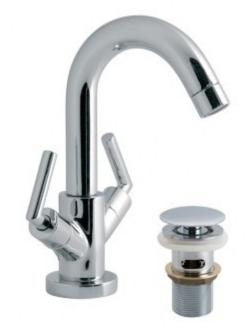

#### description:

mono basin mixer deck mounted spout can swivel or be fixed smooth bodied with clic-clac waste with water flow straightener with water flow aerator ceramic cartridge ELE-VALVE/CD-1/2 (HT & CL) 2 x 1/2" nut x 400mm flexipipe connections 2 x 15mm x 250mm rigid tail connections deck mount drill hole diameter 32mm

#### finishes:

chrome

minimum operating pressure: 0.2 bar LP