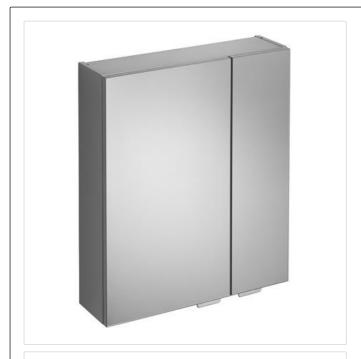

### **Product Data Sheet**





# **Concept Space 600mm Mirror Cabinet**

#### Illustrated

E0332 Concept Space 600mm mirror cabinet, Aluminium Effect

# **Configuration options**

E0424 Concept 354mm external light
E0425 Concept 590mm external light

E0426 Concept 256mm external halogen light

#### **Material**

# 16mm MRMFC / 4mm Mirrored

Glass

#### Weights

E0332 17.50KG

#### **Colours**

Gloss White (WG) Aluminium Effect (KP)

# Standards

EN 14749:2005

#### **Special Notes**

500mm = 1 door/2 glass 600mm = 2 door/4 glass 700mm = 3 door/6 glass 800mm = 3 door/6 glass 1000mm = 3 door/6 glass 1300mm = 3 door/6 glass

## **Designer**

Robin Levien, RDI

# Frequently used applications

Education General Healthcare

Hotels Office

Residential



Tel: 0870 122 8822 Fax: 0870 122 8282 Email: info@idealspec.co.uk Web