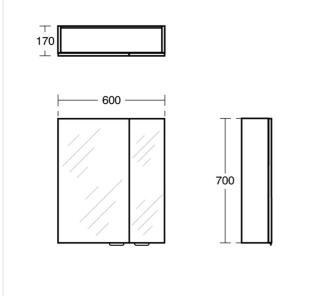

#### **Special Notes**

500mm = 1 door/2 glass 600mm = 2 door/4 glass 700mm = 3 door/6 glass 800mm = 3 door/6 glass 1000mm = 3 door/6 glass 1300mm = 3 door/6 glass