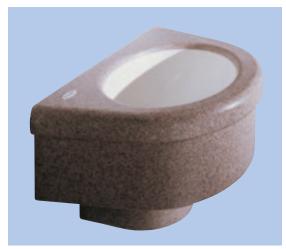

# defenda solid surface

smooth, rounded surfaces to reduce the risk of concealment water and scratch resistant

Defenda solid surface handrinse Image shown - for illustrative purposes. Available WHITE only.

#### washbasin

Solid surface hand rinse

**DF1520WH** 