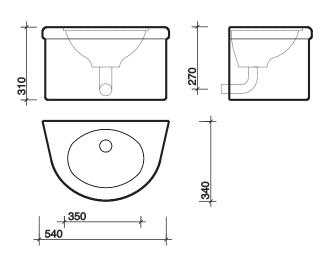

## fixings

Fixing kit and template provided with basin.

All measurements shown are in millimetres. Drawing sizes