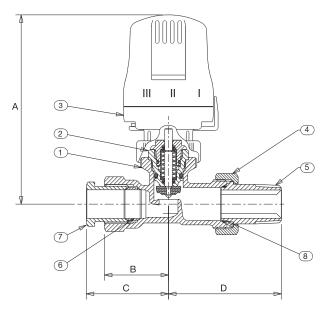

## **Materials**

| NO. | PART                         | MATERIAL                                 |
|-----|------------------------------|------------------------------------------|
| 1   | Body                         | Brass (Chrome Plated) BS EN 12164 CW617N |
| 2   | Valve Insert Assembly        | EPDM Valve Disc                          |
| 3   | T90 STD<br>Thermostatic Head | Thermoplastic ABS                        |
| 4   | Tailpiece Ring               | Brass BS EN 12164 CW617N                 |
| 5   | Tailpiece                    | Brass BS EN 12164 CW617N                 |
| 6   | Compression Olive            | Brass BS EN 12164 CW602N                 |
| 7   | Compression Adaptor          | Brass BS EN 12164 CW614N                 |
| 8   | Hydraulic Seals              | Rubber EPDM                              |

## **Dimensions & Weights**

| SIZE<br>(mm) | WEIGHT<br>(g) | A<br>(mm) | B<br>(mm) | C<br>(mm) | D<br>(mm) |
|--------------|---------------|-----------|-----------|-----------|-----------|
| 15           | 391           | 100       | 34        | 44        | 60        |
| 22           | 580           | 100       | 40        | 51        | 65        |

## **Dimensional Drawing**

Every effort has been made to ensure that the information contained in this publication is accurate at the time of publishing. Crane Ltd assumes no responsibility or liability for typographical errors or omissions or for any misinterpretation of the information within the publication and reserves the right to change without notice.