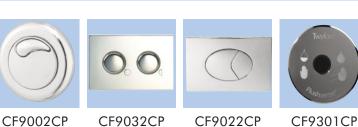

## air button dual flush

 CP small button
 CF9002CP

 CP mini plate 80x124mm
 CF9032CP

 CP plate 150x230mm
 CF9022CP

Flushsense infra red sensor 240v transformer for Flushsense CF9301CP CF9302XX

#### note

Standard small button to suit panel thickness 3-40mm

Mini plate requires minimum depth of 65mm

Plate requires minimum depth of 75mm

The 4/2.6 litre product is convertible to 6/4 litres (post installation), if variations in drainage systems necessitate increasing the flush volume to ensure efficient drain line carry.