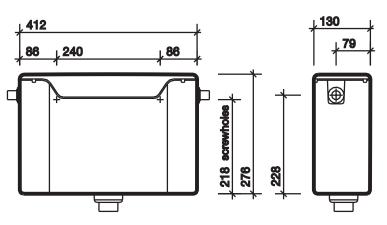

#### concealed cisterns

Concealed dual flush air push button cistern, complete with fittings, and flushbend (excludes push button):

SSIO 6/4 litre with DAIV (delayed action inlet valve)

CX9664XX

\*SSIO flushwise 4/2.6 litre with DAIV

(delayed action inlet valve) CX9642XX

All measurements shown are in millimetres. Drawing sizes