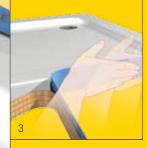

- (1) Select the correct length of Classi Seal® product.
- (2) Remove the backing paper 100mm at a time.
- (3) Align the top of the black adhesive strip with the top edge of the shower tray or bath and firmly press on by hand.
- (4) Manipulate and widen the upstand at corners.

CLAGAL GEAL

(5) Following tiling, finish with a purpose made sanitary sealant.

Remove the backing tape 100mm at a time.

2

Classi Seal® is available in standard roll sizes of 2m, 2.5m, 3.2m and 4m or in other lengths to special order.