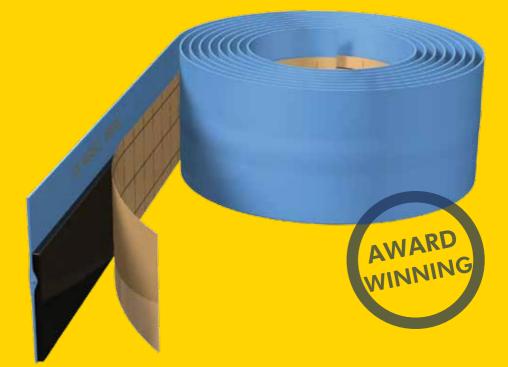

Classi Seal® consists of a blue flexible upstand made from ethylene propylene diene monomer (EPDM) and a modified butyl rubber adhesive.

The EPDM is extruded with an integral anti-stretch glass fibre reinforcing strip. This aids the speed and ease of fitting, and also allows for subsequent manipulation in the corners to assist with the tiling operation.

CLAGAL GEAL

(5) Following tiling, finish with a purpose made sanitary sealant.

Remove the backing tape 100mm at a time.

2

Classi Seal® is available in standard roll sizes of 2m, 2.5m, 3.2m and 4m or in other lengths to special order.