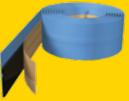

CLAGAL GEAL

(5) Following tiling, finish with a purpose made sanitary sealant.

Remove the backing tape 100mm at a time.

2

Classi Seal® is available in standard roll sizes of 2m, 2.5m, 3.2m and 4m or in other lengths to special order.