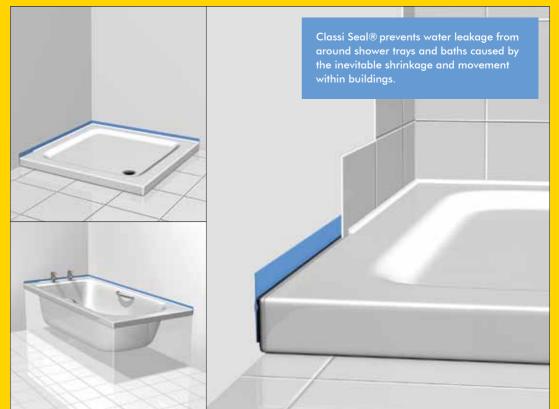

## Flexible Waterproof Upstand FOR SHOWER TRAYS AND BATHS

Classi Seal® is a professional, patented waterproofing solution applied by hand to the wall facing sides of shower trays or baths prior to installation. The inherent flexibility of the product can accommodate15mm of movement, making it equally suitable for new build, repair or renovation.

## FASTER...CLEANER...EASIER...

Classi Seal® is supplied in a range of lengths to match standard shower tray and bath sizes and is used in an unbroken, continuous run. Ensure contact surface is keyed, clean and dry.

Upper part of the upstand is easy to manipulate by hand to fit into irregular internal corners which are not square, so as not to interfere with the tiling.

Flexible Waterproof Upstand FOR SHOWER TRAYS AND BATHS