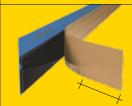

Classi Seal® consists of a blue flexible upstand made from ethylene propylene diene monomer (EPDM) and a modified butyl rubber adhesive.

The EPDM is extruded with an integral anti-stretch glass fibre reinforcing strip. This aids the speed and ease of fitting, and also allows for subsequent manipulation in the corners to assist with the tiling operation.

Upper part of the upstand is easy to manipulate by hand to fit into irregular internal corners which are not square, so as not to interfere with the tiling.

Flexible Waterproof Upstand FOR SHOWER TRAYS AND BATHS