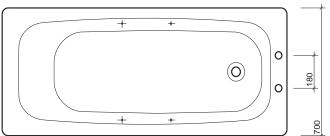

#### bath

1500 x 700mm porcelain enamelled steel bath:

2 tap, ungripped, plain, with legs BS1402WH

2 tap, grips, plain, with legs BS1422WH

2 tap, grips, slip resist, with legs BS1472WH

#### waste

Chain waste,  $1\frac{1}{2}$ " and overflow: **WF5650CP** For alternative wastes please refer to the pages at the end of this section.