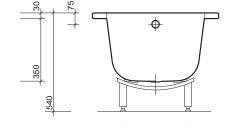

#### fixings

Bolt on adjustable legs. Secured to wall with clips provided.

All measurements shown are in millimetres. Drawing sizes