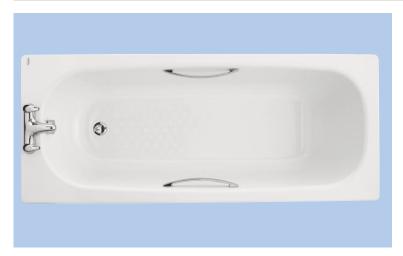

# celtic 1500 x 700

economy general purpose steel bath fast fix leg set 1.8mm thick

#### bath

1500 x 700mm porcelain enamelled steel bath:

2 tap, ungripped, plain, with legs BS1402WH

2 tap, grips, plain, with legs BS1422WH

2 tap, grips, slip resist, with legs BS1472WH