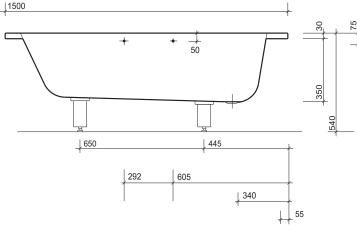

# celtic 1500 x 700

economy general purpose steel bath fast fix leg set 1.8mm thick

#### fixings

Bolt on adjustable legs. Secured to wall with clips provided.

All measurements shown are in millimetres. Drawing sizes