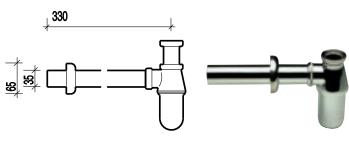

# extension to wall with flange

11/4" extension pipe to wall with flange

**WF8467CP** 

#### note

The above reference numbers do not include the trap. Please specify WF8463CP separately.

Trap & extension