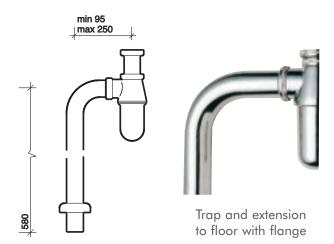

## extension to floor with flange

 $1\frac{1}{4}$ " extension pipe to floor with flange

WF8465CP

## note

The above reference numbers do not include the trap. Please specify WF8463CP separately.

Trap with extension to wall with flange