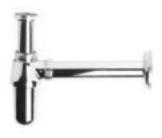

## bottle trap and extension

1¼" bottle trap complete with extension pipe

WF8606CP

Trap & extension