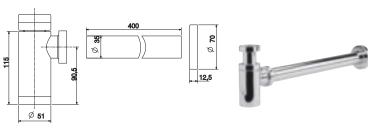

# bottle trap and extension

1¼" bottle trap complete with extension pipe

IE6800CP

All measurements shown are in millimetres. Drawing sizes

Twyford