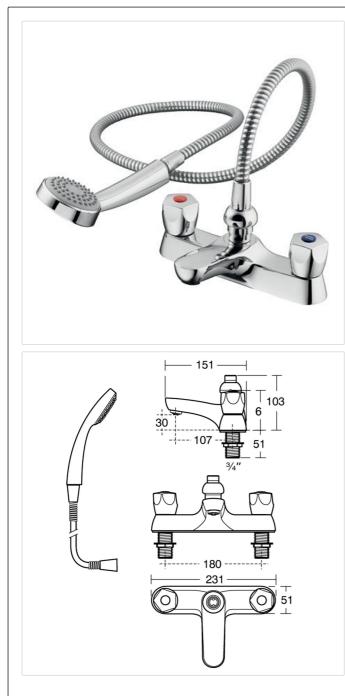

### Illustrated

B9871 Sandringham 21 bath shower 2 hole mixer with shower set

.....

#### **Configuration options**

B9908 Sandringham 21 handspray holder

B9909 Sandringham 21 shower hose retaining bracket