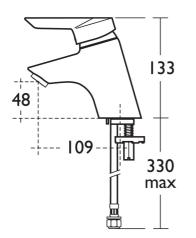

#### Illustrated

B8260 Piccolo 21 washbasin 1 taphole mixer, fitted 5 litres per minute aerated flow regulator, optional flow straightener, EasyFix, temperature limit stop, flexible tails no pop up waste

15mm compression