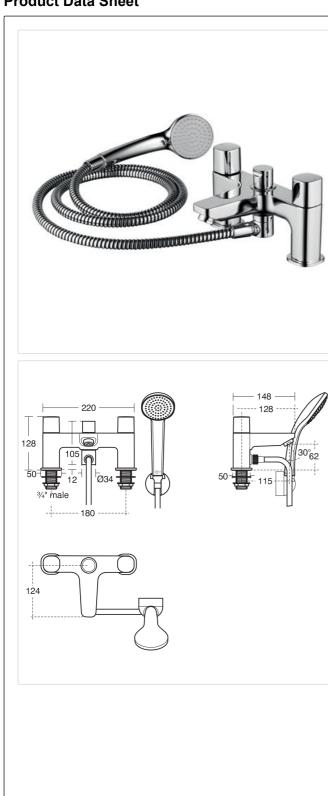

# **Tempo 2 Hole Bath Shower Mixer**

## Illustrated

B0731 Tempo 2 hole bath shower mixer B9400 Idealrain S1 handspray 1 function 80mm