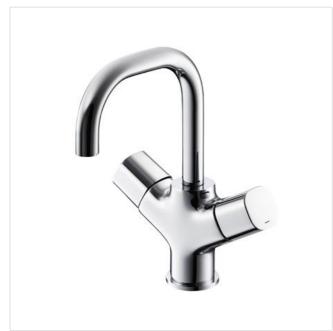

# **Product Data Sheet**





# **Tempo Dual Control Basin Mixer**

#### Illustrated

B0727 Tempo dual control basin mixer

## **Configuration options**

A5900 TMV Thermostatic mixing valve 15mm

#### **Material**

Chrome Plated

## Weights

## **Colours**

Chromium plated (AA)

## **Special Notes**

Suitable for balanced or unbalanced supplies. Inlets with flexible tails and connections for 15mm copper tubes. Fitted with a 5 lpm outlet flow regulator. When installed in commercial applications a thermostatic blending valve such as A5900AA must be used.

#### Designer

Artefakt Industriekultur

# Frequently used applications

Hotels **Public Building** Residential

## **Accreditations**

TMV3 TMV2



Tel: 0870 122 8822 Fax: 0870 122 8282 Email: info@idealspec.co.uk

Web: www.idealspec.co.uk

Ideal Standard (UK) Ltd.