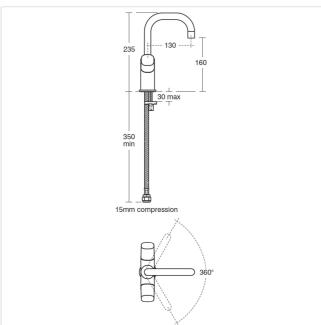

## **Configuration options**

A5900 TMV Thermostatic mixing valve 15mm

## **Special Notes**

Suitable for balanced or unbalanced supplies. Inlets with flexible tails and connections for 15mm copper tubes. Fitted with a 5 lpm outlet flow regulator. When installed in commercial applications a thermostatic blending valve such as A5900AA must be used.