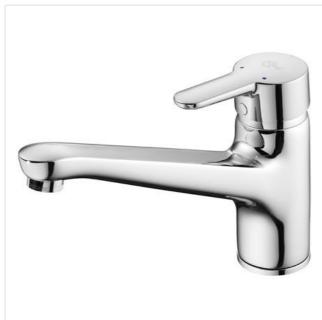

### **Product Data Sheet**



# **Concept Blue Single Lever Sink Mixer**

.....

#### Illustrated

B0382 Concept Blue single lever sink mixer, cast spout

# **Configuration options**

## **Material**

**Chrome Plated Brass** 

# Weights

B0382 2.80KG

#### **Colours**

Chromium plated (AA)

#### Flow rates

5 Litres per minute @ 3 bar pressure

# **Special Notes**

Flow rate with fitted regulator 5 litres per minute Unregulated flow rate 5.5 litres per minute at 0.5 bar

### **Designer**

Robin Levien, RDI

# Frequently used applications

Hotels **Public Building** Residential

# **Features**

Special Care Water Saving

# **Accreditations**

Water Label





Tel: 0870 122 8822 Fax: 0870 122 8282 Email: info@idealspec.co.uk

Web: www.idealspec.co.uk