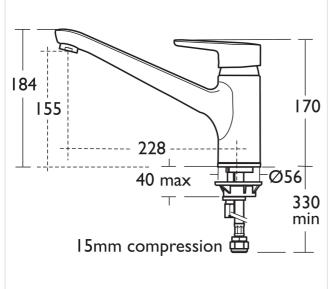

### **Product Data Sheet**



# **Concept Blue Single Lever Sink Mixer**

.....

#### Illustrated

B0382 Concept Blue single lever sink mixer, cast spout

# **Configuration options**

## **Material**

**Chrome Plated Brass** 

# Weights

B0382 2.80KG

#### **Colours**

Chromium plated (AA)

#### Flow rates

5 Litres per minute @ 3 bar pressure

# **Special Notes**

Flow rate with fitted regulator 5 litres per minute Unregulated flow rate 5.5 litres per minute at 0.5 bar

### **Designer**

Robin Levien, RDI

# Frequently used applications

Hotels **Public Building** Residential

# **Features**

Special Care Water Saving

# **Accreditations**

Water Label





Tel: 0870 122 8822 Fax: 0870 122 8282 Email: info@idealspec.co.uk

Web: www.idealspec.co.uk