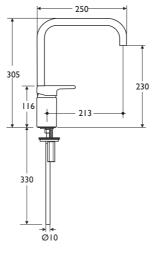

### Illustrated

B8084AA Active 1/2in kitchen mixer high spout bar required with distinctive radial lever handle, chromium plated