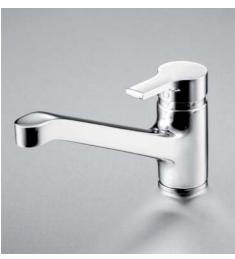

#### 158 Illustrated

B8079AA Active 1/2in kitchen mixer with distinctive radial lever handle, chromium plated