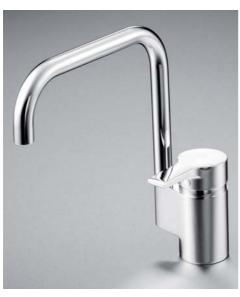

### Illustrated

B8084AA Active 1/2in kitchen mixer high spout bar required with distinctive radial lever handle, chromium plated