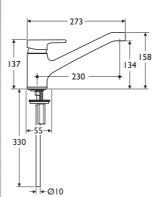

#### 158 Illustrated

B8079AA Active 1/2in kitchen mixer with distinctive radial lever handle, chromium plated