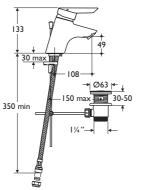

#### Illustrated

B8261AA Piccolo 21 single lever basin mixer with pop up waste, chromium plated

### Options B8260AA Piccolo 21

single lever basin mixer no pop up, chromium plated