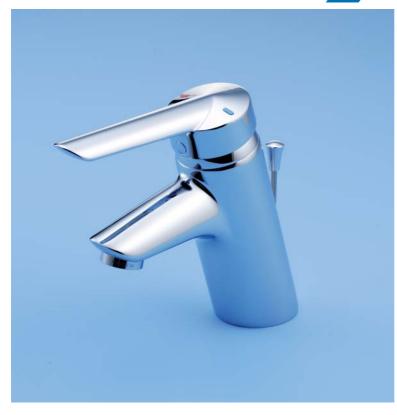

# piccolo 21 basin mixer tap

A range of compact water saving vandal resistant lever operated brassware. Including basin and bidet mixers with CLICK<sup>™</sup> cartridge.

Easyfix installation, durable easy clean designs with clearly marked (non rub off) hot and cold markings.

#### Illustrated

B8261AA Piccolo 21 single lever basin mixer with pop up waste, chromium plated