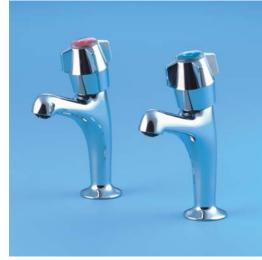

#### Illustrated

S7220AA Nimbus 1/2in inclined high neck pillar taps

### **Special notes**

Inlets screwed <sup>1</sup>/<sub>2</sub>in BSP male. Pillar taps come supplied with brass back nuts

brassware

Tel: 0870 122 8822 Fax: 0870 122 8282 email: info@thebluebook.co.uk

9:3:17