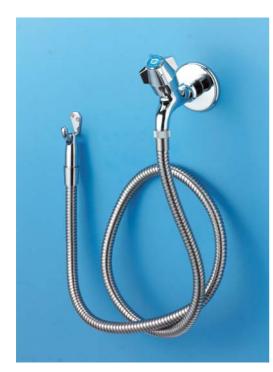

#### Illustrated

S7208AA Nimbus 1/2in inclined bib tap, flexible hose, jet and wall hook S8335AA 1/2in wall mount for concealed plumbing

#### **Special notes**

Concealed inlet screwed <sup>1</sup>/<sub>2</sub>in BSP male

- Inclined taps
- Chromium plated