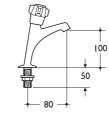

#### Illustrated

S7220AA Nimbus 1/2in inclined high neck pillar taps

### **Special notes**

Inlets screwed <sup>1</sup>/<sub>2</sub>in BSP male. Pillar taps come supplied with brass back nuts

brassware

Tel: 0870 122 8822 Fax: 0870 122 8282 email: info@thebluebook.co.uk

9:3:17