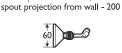

## Illustrated

E6175AA Kingston dual control wall mounted bath & shower mixer chromium plated

### Weight

Single 4.0kg

Supplied with handles, handspray, hose and showering station. Spout projection from wall 200mm

Special notes

– 135 **–** 165 –

9:2:10