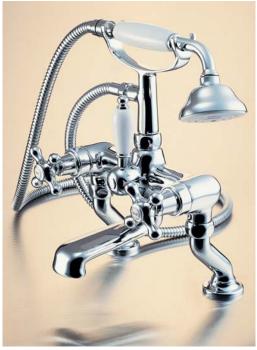

#### Illustrated

E6125AA Kingston bath & shower mixer

# brassware kingston

A range of traditional style mixers incorporating valve covers for easy cleaning.

All are suitable for balanced and unbalanced low or high pressure systems.

- Domestic use
- Traditional style

Spout projection from centre of body - 125

- Bath & shower mixer
- Shower kit