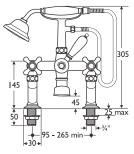

Spout projection from centre of body - 125

- Bath & shower mixer
- Shower kit

### Weight

Single 5.0kg