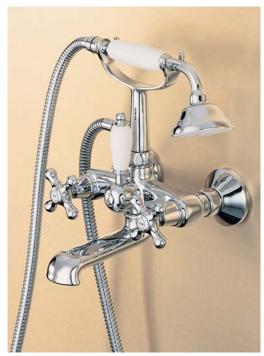

## Illustrated

E6175AA Kingston dual control wall mounted bath & shower mixer chromium plated

### Weight

Single 4.0kg

Supplied with handles, handspray, hose and showering station. Spout projection from wall 200mm

Special notes

– 135 **–** 165 –

9:2:10